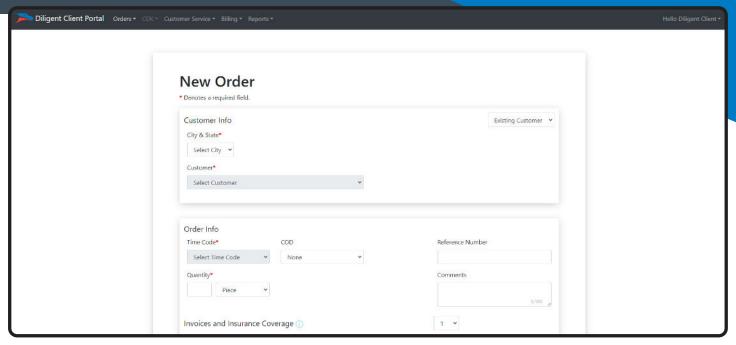

### **PLACE NEW ORDER**

- Simplified order entry with prepopulated fields increase order speed!
- · Simplified process for returns and buyouts
- · Intuitive Navigation