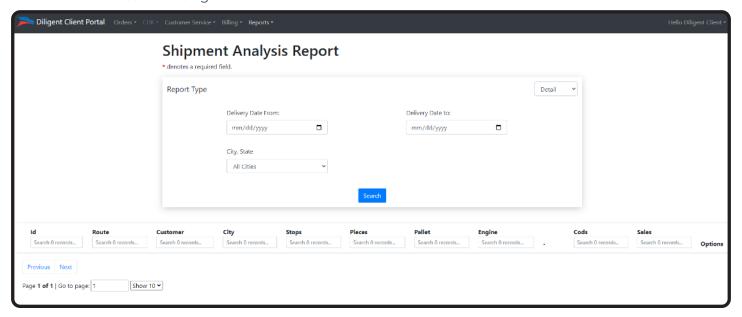

#### **ANALYZE YOUR SHIPMENT**

- Extra reports to analyze shipment practices
- Interactive tool to sort and filter through invoice history
- Multiple user access
- Returns and order tracking access for your customers
- And many more features . . .