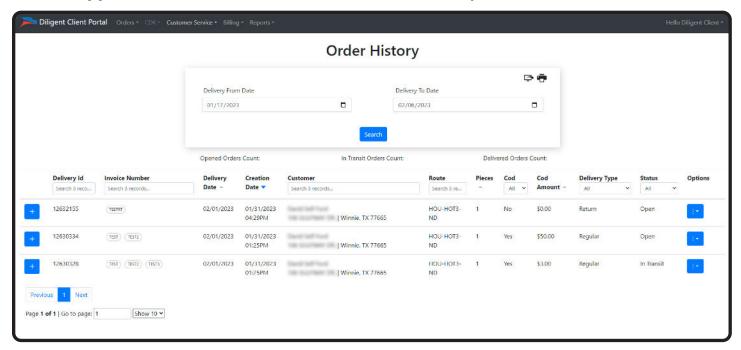

#### TRACK YOUR PACKAGE

- Simple order status page with high-level overview of shipping status (open, in-transit, and closed orders); drill down for details and route chronology
- Easily accessible PODs
- Expand to view tracking history for each package
- Easily accessible and downloadable delivery / signature images
- · Quickly check order and parcel status; identify delivery exceptions