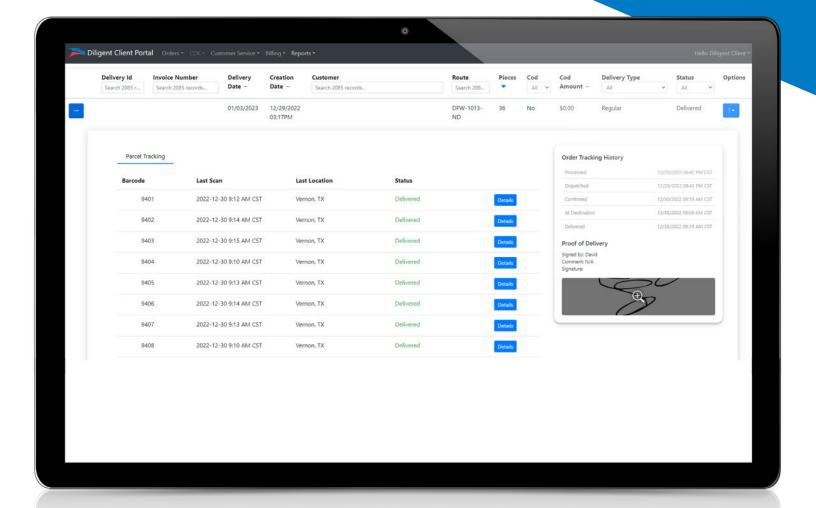

#### TRACK YOUR PACKAGE

- Simple order status page with high-level overview of shipping status (open, in-transit, and closed orders); drill down for details and route chronology
- Easily accessible PODs
- Expand to view tracking history for each package
- Easily accessible and downloadable delivery / signature images
- · Quickly check order and parcel status; identify delivery exceptions